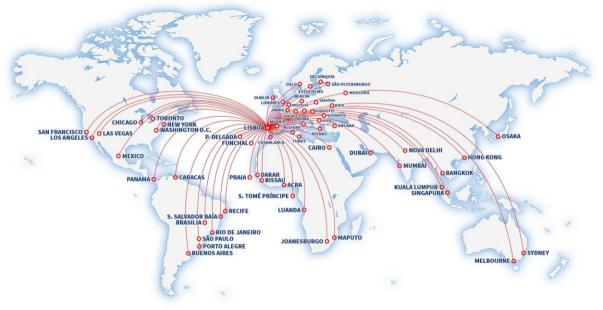

#### INTERCONTINENTAL LISBON

2019

# LISBON – A CITY BUILT ON 7 HILLS













### HOW TO GET TO LISBON?



## WHAT'S NEW? ALL 331 ROOMS AND SUITES RENOVATED



Confidential @ IHG 2018

# SUITES WITH A TERRACE



## F&B OUTLETS



Confidential © IHG 2018

## MEETINGS INSIDE UP TO 450 PEOPLE



# MEETING ROOMS – CAPACITY CHART

|                      |       | $\mathbb{X}$ | $\mathbb{X}$ | 1             | 1             | 00000   | 00 00<br>00 00 | d B     | d B       | ٢       | Ô                    | $\bigtriangledown$ |
|----------------------|-------|--------------|--------------|---------------|---------------|---------|----------------|---------|-----------|---------|----------------------|--------------------|
| Function Rooms       | Floor | Size<br>sqm. | Size<br>sqf. | Height<br>mt. | Height<br>ft. | Theatre | Classroom      | U-shape | Boardroom | Banquet | Banquet<br>w/ buffet |