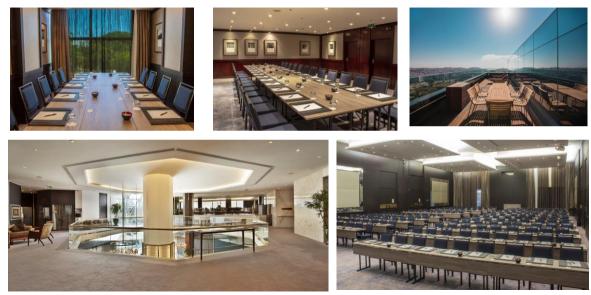

## MEETINGS INSIDE UP TO 450 PEOPLE

14 meeting rooms divided in 2 floors

- Diversity of room sizes up to 450 people in Theater and 550 people in cocktail
- 6 meeting rooms with daylight

.

- Large foyer with daylight (fits 300 people in cocktail)
- Private Area for group meals up to 250 people