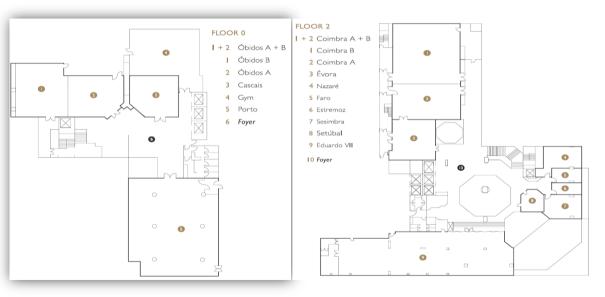

## MEETING ROOMS – FLOOR PLAN

# MEETING ROOMS – CAPACITY CHART

|                      |       | $\mathbb{X}$ | $\mathbb{X}$ | 1             | 1             | 00000   | 00 00<br>00 00 | d B     | d B       | ٢       | Ô                    | $\bigtriangledown$ |
|----------------------|-------|--------------|--------------|---------------|---------------|---------|----------------|---------|-----------|---------|----------------------|--------------------|
| Function Rooms       | Floor | Size<br>sqm. | Size<br>sqf. | Height<br>mt. | Height<br>ft. | Theatre | Classroom      | U-shape | Boardroom | Banquet | Banquet<br>w/ buffet |                    |
| EVENTS & CONFERENCES |       |              |              |               |               |         |                |         |           |         |                      |                    |
| Coimbra A + B        | 2     | 360          | 3875         | 5.5           | 16.4          | 450     | 210            | 80      | 70        | 336     | 264                  | 500                |
| Coimbra A            | 2     | 35           | 453          | 5.5           | 16.4          | 120     | 84             | 45      | 40        | 126     | 92                   | 150                |
| Coimbra B            | 2     | 225          | 2421         | 5.5           | 16.4          | 250     | 140            | 63      | 46        | 192     | 144                  | 280                |
| Évora                | 2     | 92.2         | 990          | 2.65          | 6.56          | 80      | 56             | 30      | 28        | 92      | 60                   | 80                 |
| Sesimbra             | 2     | 47           | 506          | 2.95          | 6.56          | 35      | -              | 23      | 20        | 30      | 20                   | 30                 |
| Nazaré               | 2     | 47           | 506          | 2.95          | 6.56          | 35      | -              | 23      | 20        | 30      | 20                   | 30                 |
| Faro                 | 2     | 22.5         | 237          | 2.95          | 6.56          | 15      | -              | -       | 10        | 10      | -                    | 15                 |
| Estremoz             | 2     | 22.5         | 237          | 2.95          | 6.56          | 15      | -              | -       | 10        | 10      | -                    | 15                 |
| Setúbal              | 2     | 26.4         | 280          | 2.95          | 6.56          | 15      | -              | -       | 10        | 10      | -                    | -                  |
| Eduardo VII          | 2     | 353          | 3800         | 2.65          | 6.56          | -       | -              | -       | -         | 260     | 220                  | 350                |
| Beja                 | I.    | 20           | 215          | 2.9           | 6.56          | -       | -              | -       | 10        | -       | -                    | -                  |
| Silves               | I     | 20           | 215          | 2.9           | 6.56          | -       | -              | -       | 10        | -       | -                    | -                  |
| Porto                | 0     | 252          | 27 3         | 3.25          | 9.84          | 150     | 90             | 45      | 42        | 192     | 68                   | 250                |
| Óbidos A + B         | 0     | 151          | 625          | 3. 5          | 9.84          | 20      | 80             | 44      | 44        | 20      | 96                   | 140                |
| Óbidos A             | o     | 75           | 807          | 3.15          | 9.84          | 60      | 30             | 27      | 24        | 40      | 36                   | 60                 |
| Óbidos B             | 0     | 76           | 818          | 3. 5          | 9.84          | 60      | 40             | 30      | 28        | 60      | 48                   | 80                 |
| Cascais              | o     | 75           | 807          | 2.7           | 6.56          | 30      | 18             | 15      | 14        | 24      | 24                   | 40                 |